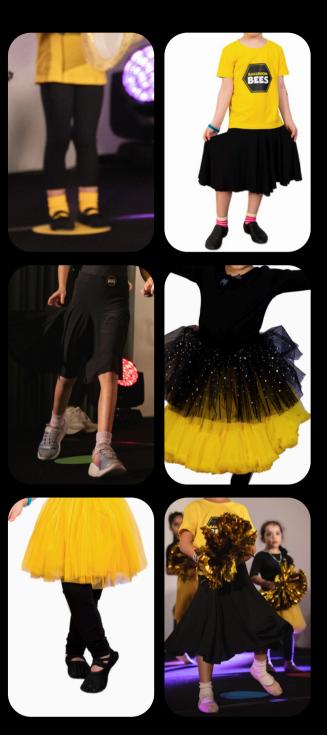

## Acceptable

- TUCKED IN YELLOW BALLROOMBEES SHIRT WITH BALLROOMBEES LATIN SKIRT OR BALLROOMBEES TUTU ONLY
- MUST BE PAIRED WITH BLACK JAZZ SHOES, BLACK BALLET SHOES OR LATIN SHOES ONLY

- NO SNEAKERS
- NO BEIGE JAZZ SHOES
- NO PINK BALLET SHOES
- NO PANTS
- NON-BALLROOMBEES TUTU
- NON-BALLROOMBEES BODYSUIT W LEGGINGS