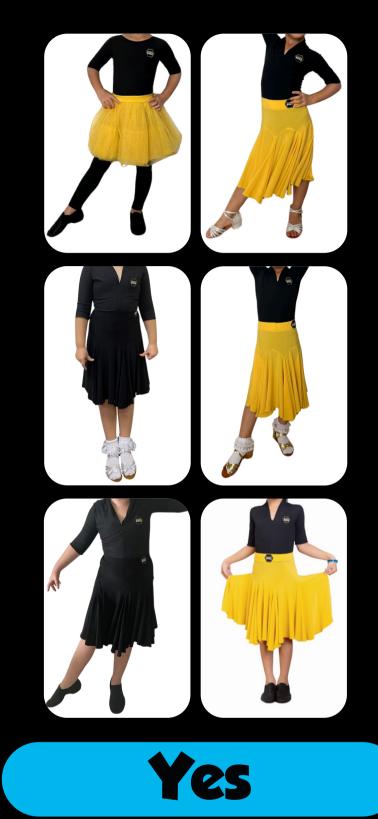

## Grs

- BALLROOMBEES BLACK BODYSUIT WITH LATIN SKIRT (YELLOW/BLACK) OR BALLROOMBEES TUTU
- MUST BE PAIRED WITH BLACK JAZZ SHOES, BLACK BALLET SHOES OR LATIN SHOES
- WHITE SOCKS WITH FRILLS ONLY

## Acceptable

- TUCKED IN YELLOW BALLROOMBEES SHIRT WITH BALLROOMBEES LATIN SKIRT OR BALLROOMBEES TUTU ONLY
- MUST BE PAIRED WITH BLACK JAZZ SHOES, BLACK BALLET SHOES OR LATIN SHOES ONLY

- NO SNEAKERS
- NO BEIGE JAZZ SHOES
- NO PINK BALLET SHOES
- NO PANTS
- NON-BALLROOMBEES TUTU
- NON-BALLROOMBEES BODYSUIT W LEGGINGS