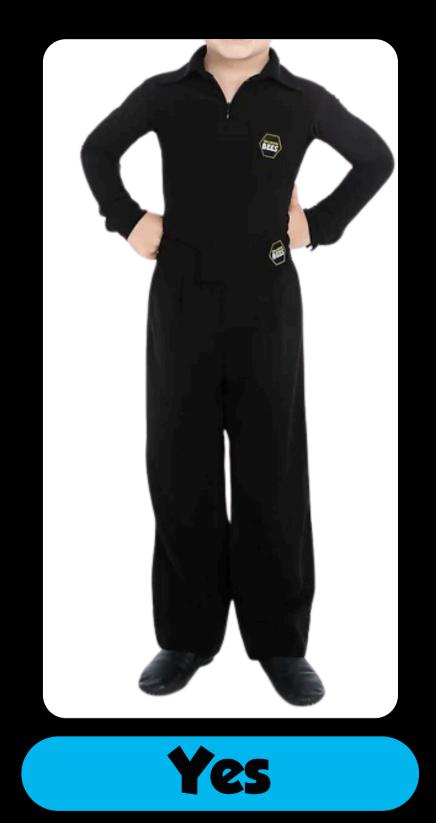

No

NO COLORED SOCKS

- BLACK BALLROOMBEES SHIRT & BALLROOMBEES TROUSERS
- BLACK JAZZ SHOES OR BLACK BALLET SHOES

- TUCKED IN YELLOW BALLROOMBEES SHIRT WITH BALLROOMBEES TROUSERS
- PAIRED WITH BLACK JAZZ SHOES OR BLACK BALLET SHOES