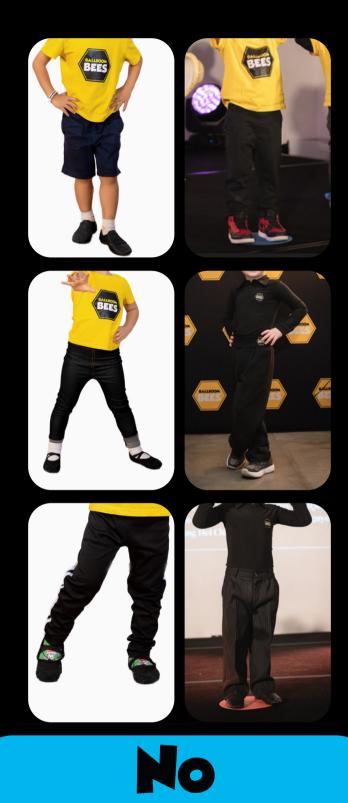

No

NO COLORED SOCKS

- BLACK BALLROOMBEES SHIRT & BALLROOMBEES TROUSERS
- BLACK JAZZ SHOES OR BLACK BALLET SHOES

- TUCKED IN YELLOW BALLROOMBEES SHIRT WITH BALLROOMBEES TROUSERS
- PAIRED WITH BLACK JAZZ SHOES OR BLACK BALLET SHOES

- NO SNEAKERS
- NO BEIGE JAZZ SHOES
- NO PINK BALLET SHOES
- NO NON-BALLROOMBEES TROUSERS
- NO SHORTS
- NO COLORED SOCKS